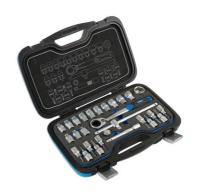

## Go Thru Socket Set 1/2"D 28pc

A comprehensive Go-Thru style 1/2"D single Hex (6pt) socket set, including Hex and Star\* impact bits. Sockets manufactured from satin finish chrome vanadium, bits S2 grade impact steel.

## **Additional Information**

- 14 x 1/2"D sockets: 10, 11, 12, 13, 14, 15, 16, 17, 18, 19, 21, 22, 24 and 27mm.
- 10 1/2"D bits: Hex 5, 6, 7, 8 and 10mm; Star\* T30, T40, T45, T50 and T55.
- Accessories include: 1/2"D Go-Thru ratchet spanner, 1/2"D sliding T-bar, extension bar (125mm long) and a 1/2"D quick release adaptor.
- Storage case includes set contents for easy identification of required tool.