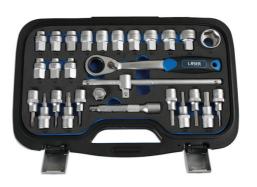

## Go Thru Socket Set 1/2"D 28pc

A comprehensive Go-Thru style 1/2"D single Hex (6pt) socket set, including Hex and Star\* impact bits. Sockets manufactured from satin finish chrome vanadium, bits S2 grade impact steel.

## **Additional Information**

- 14 x 1/2"D sockets: 10, 11, 12, 13, 14, 15, 16, 17, 18, 19, 21, 22, 24 and 27mm.
- 10 1/2"D bits: Hex 5, 6, 7, 8 and 10mm; Star\* T30, T40, T45, T50 and T55.
- Accessories include: 1/2"D Go-Thru ratchet spanner, 1/2"D sliding T-bar, extension bar (125mm long) and a 1/2"D quick release adaptor.
- Storage case includes set contents for easy identification of required tool.